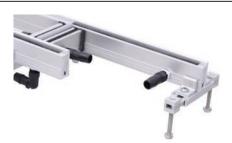

AVAILABLE SILL OPTIONS

STANDARD WEPT SILL 1.25"

STANDARD WEPT SILL WITH 1.5" RISER

STANDARD WEPT SILL WITH 2.5" RISER

BARRIER-FREE SILL WITH OR WITHOUT DRAINAGE