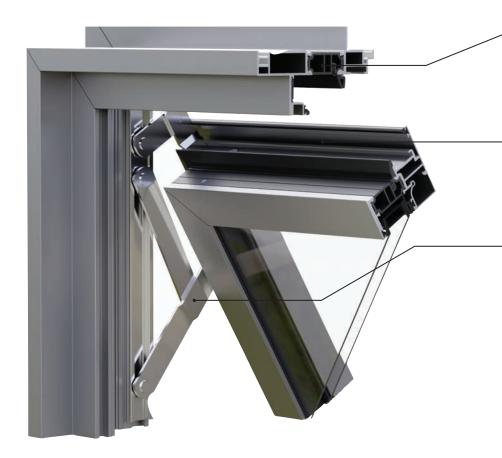

## THERMALLY ADVANCED FRAME SYSTEM

Polyamide thermal break minimizes transference of temperature through the frame.

## OVERLAPPING SASH DESIGN

The sash overlaps the frame and has three separate sealing points to keep out the elements.

## COMMERCIAL GRADE 4-BAR HINGE

Corrosion-resistant stainless steel construction with an adjustable, self-balancing stay mechanism built in.

13 VUE COLLECTION