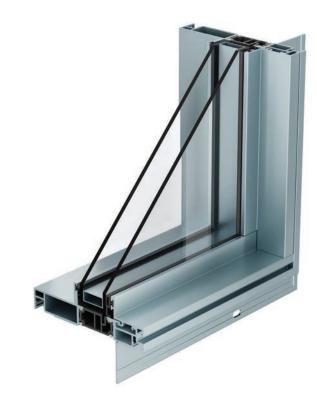

# INSPIRED FORM. UNCOMPROMISED FUNCTION.

Unique structural integrity supports massive expanses of glass with ultra-narrow profiles while providing the exceptional thermal qualities of engineered aluminum.

Every window in the VUE Collection<sup>™</sup> features thermally-broken aluminum to withstand the most severe weather conditions. The polyamide thermal breaks significantly reduce temperature transfer to deliver industry-leading thermal performance.

#### CONSISTENT PROFILES

Fixed and operating units can be connected with a unique interlocking frame system.

#### NARROW SIGHTLINES

Allow for maximum views while still providing structural support for even the largest pieces of glass.

#### THERMAL INTEGRITY