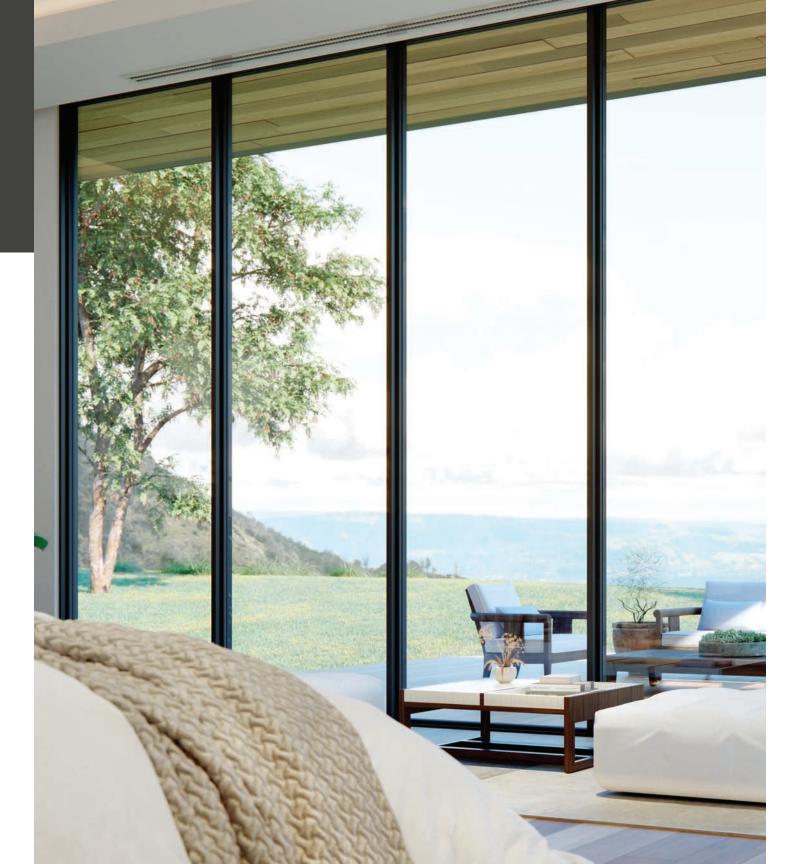

# INSIDE IS THE NEW OUTSIDE

Moving glass walls open massive spans to create living spaces that flow effortlessly onto outdoor lounging areas.

Accent the connection between a home and its surroundings. Multi-slide doors offer the unique ability to open massive spans to the outdoors and create unforgettable spaces that let your imagination soar.