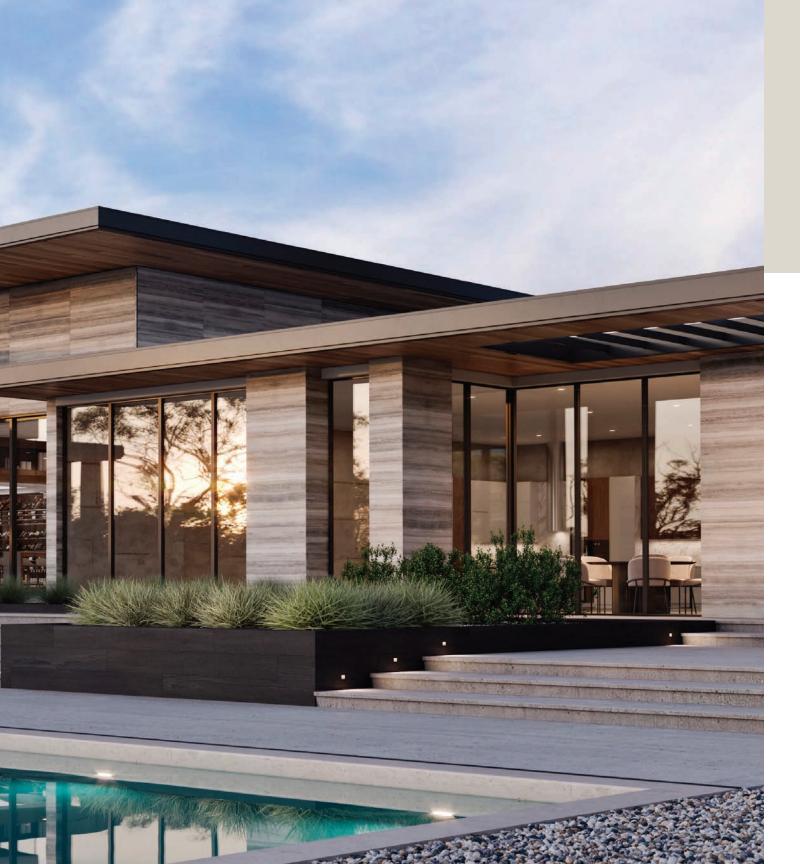

# INSPIRED FORM. UNCOMPROMISED FUNCTION.

Unique structural integrity supports massive expanses of glass with ultra-narrow profiles while providing the exceptional thermal qualities of engineered aluminum.

Every window in the VUE Collection<sup>™</sup> features thermally-broken aluminum to withstand the most severe weather conditions. The polyamide thermal breaks significantly reduce temperature transfer to deliver industry-leading thermal performance.

Get the look you've been longing for without sacrificing the performance you expect. Available in three distinctive form factors, the range of styles works with any home: Square Bead, Narrow Bead, and Beveled Bead.