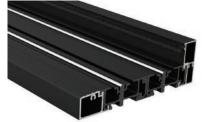

## ULTRA-NARROW STILE AND RAIL PROFILES

Narrow 2.5" wide stiles and rails maximize views while the 2.25" panel thickness ensures enduring strength.

## INNOVATIVE THERMAL-BREAK DESIGN

A unique polyamide design helps prevent thermal bowing while delivering exceptional thermal and structural performance.

## PRECISION BEARING QUAD ROLLERS

Eight precision bearing rollers per door panel deliver effortless operation even with the largest panels. Fully adjustable rollers ensure the highest levels of performance.