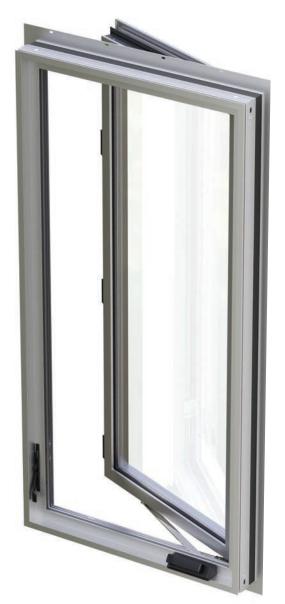

## CASEMENT

## LET IN THE VIEWS AND THE BREEZES

Generous views and wide-open ventilation. Our casement windows offer one of the narrowest sightlines in the industry to deliver more visible glass.

Industry-leading sizes and completely concealed hinges allow sashes to open with the cleanest interior and exterior aesthetic possible. They also seamlessly connect to other products and styles to help keep your space comfortable and energyefficient year-round.