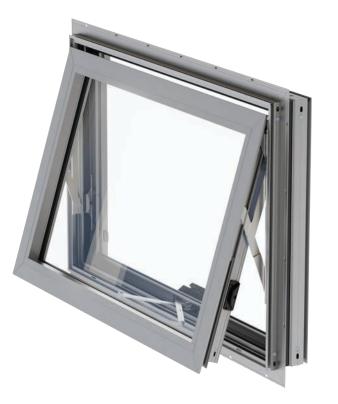

## AWNINGS

# FRESH AIR WITH REFRESHING FULL-WALL VIEWS

Optimal for ventilation on sunny and rainy days alike, awning windows can be used alone or combined with other types of windows to create the aesthetics and functionality you desire.

The ideal way to add airflow and architectural beauty to your space. With an ultra-low visibility screen and the largest operating sash in the industry, awnings in the VUE Collection<sup>™</sup> effectively deflect the most severe weather conditions while the 4-bar German hinges deliver years of hassle-free operation.

## THERMALLY ADVANCED FRAME SYSTEM

Polyamide thermal break minimizes transference of temperature through the frame.

## OVERLAPPING SASH DESIGN

The sash overlaps the frame and has three separate sealing points to keep out the elements.

## COMMERCIAL GRADE 4-BAR HINGE

Corrosion-resistant stainless steel construction with an adjustable, self-balancing stay mechanism built in.

13 VUE COLLECTION