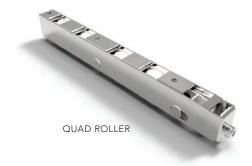

## PRECISION BEARING QUAD ROLLERS

Eight precision bearing rollers per door panel deliver effortless operation even with the largest panels. Fully adjustable rollers ensure the highest levels of performance.