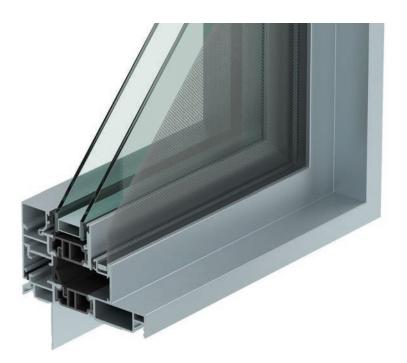

# INSPIRED FORM. UNCOMPROMISED FUNCTION.

Unique structural integrity supports massive expanses of glass with ultra-narrow profiles while providing the exceptional thermal qualities of engineered aluminum.

Every window in the VUE Collection<sup>™</sup> features thermally-broken aluminum to withstand the most severe weather conditions. The polyamide thermal breaks significantly reduce temperature transfer to deliver industry-leading thermal performance.

#### CONSISTENT PROFILES

Fixed and operating units can be connected with a unique interlocking frame system.

#### NARROW SIGHTLINES

Allow for maximum views while still providing structural support for even the largest pieces of glass.