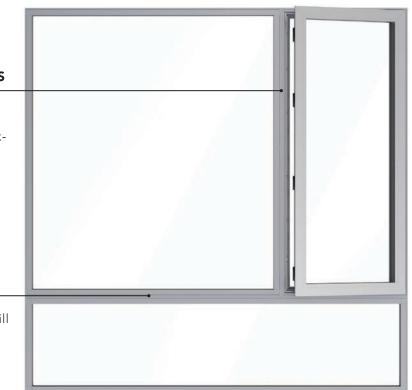

## CASEMENT

## LET IN THE VIEWS AND THE BREEZES

Generous views and wide-open ventilation. Our casement windows offer one of the narrowest sightlines in the industry to deliver more visible glass.

Industry-leading sizes and completely concealed hinges allow sashes to open with the cleanest interior and exterior aesthetic possible. They also seamlessly connect to other products and styles to help keep your space comfortable and energyefficient year-round.

## DURABLE CORNER KEYS

Mechanically fastened corners are kept square by cast metal corner keys. Corners are made water-tight by the injection of sealant in all corners.

## CONCEALED HINGE

Completely concealed hinge provides the cleanest interior and exterior available. Hinges have a 320-lb weight capacity, allowing for industry-leading sizes up to 10' in height.

## MINIMAL INTERIOR JAMB

The narrow jamb face easily disappears into surrounding wall materials.