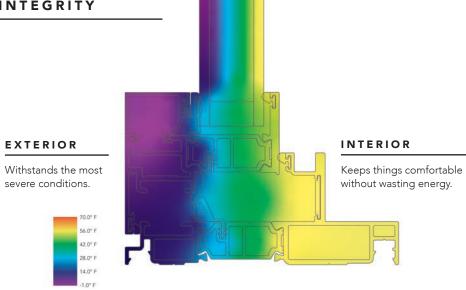

# INSPIRED FORM. UNCOMPROMISED FUNCTION.

Unique structural integrity supports massive expanses of glass with ultra-narrow profiles while providing the exceptional thermal qualities of engineered aluminum.

Every window in the VUE Collection<sup>™</sup> features thermally-broken aluminum to withstand the most severe weather conditions. The polyamide thermal breaks significantly reduce temperature transfer to deliver industry-leading thermal performance.

#### THERMAL INTEGRITY