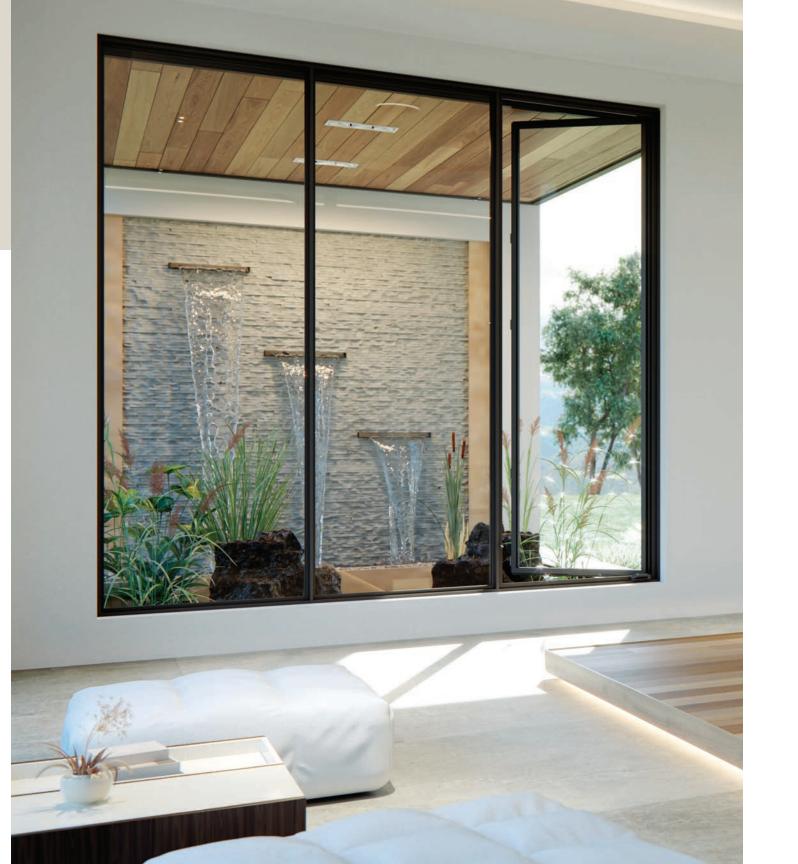

## CASEMENT

## LET IN THE VIEWS AND THE BREEZES

Generous views and wide-open ventilation. Our casement windows offer one of the narrowest sightlines in the industry to deliver more visible glass.

Industry-leading sizes and completely concealed hinges allow sashes to open with the cleanest interior and exterior aesthetic possible. They also seamlessly connect to other products and styles to help keep your space comfortable and energyefficient year-round.

## CONCEALED HINGE

Completely concealed hinge provides the cleanest interior and exterior available. Hinges have a 320-lb weight capacity, allowing for industry-leading sizes up to 10' in height.