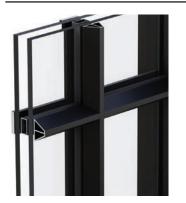

### EXTERIOR GLAZING BEAD

Precision-cut joints minimize gaps. Three distinct profiles can complement any design aesthetic.

#### INNOVATIVE MULLION SYSTEM

Easily connect multiple windows to one another to create a seamless wall of glass.

#### INTEGRATED WEEP CHANNEL

A full-length kerf at the sill provides drainage without unsightly weep gates or exposed holes.

Shown with modular mulling frame and beveled bead