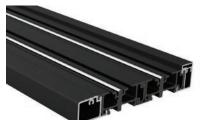

## ULTRA-NARROW STILE AND RAIL PROFILES

Narrow 2.5" wide stiles and rails maximize views while the 2.25" panel thickness ensures enduring strength.

## INNOVATIVE THERMAL-BREAK DESIGN

A unique polyamide design helps prevent thermal bowing while delivering exceptional thermal and structural performance.

## PRECISION BEARING QUAD ROLLERS

Eight precision bearing rollers per door panel deliver effortless operation even with the largest panels. Fully adjustable rollers ensure the highest levels of performance.