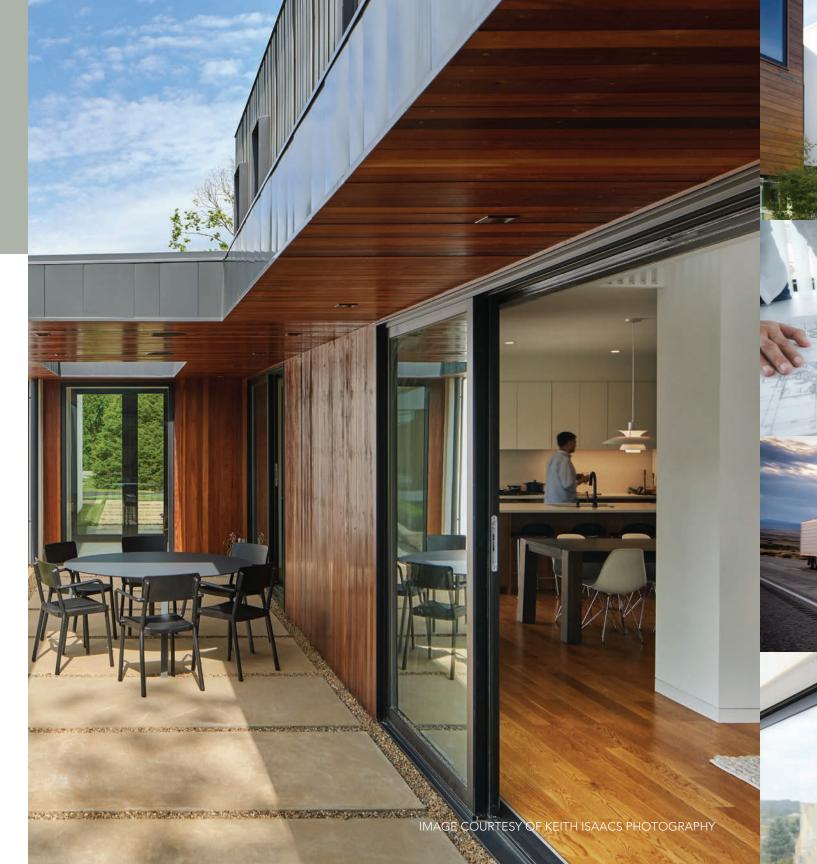

# YOUR DESIGN. YOUR VISION. IN FULL VIEW

智慧

Modern design. Seamless engineering. The ultra-modern, all-aluminum VUE Collection makes sure nothing stands in the way of your home or your view.

The modular design of the VUE Collection is completely customizable. Windows can be combined easily to create walls of glass with ultra-narrow profiles, making the boundary between indoors and outdoors practically vanish.

# INSIDE IS THE NEW OUTSIDE

Moving glass walls open massive spans to create living spaces that flow effortlessly onto outdoor lounging areas.

Accent the connection between a home and its surroundings. Multi-slide doors offer the unique ability to open massive spans to the outdoors and create unforgettable spaces that let your imagination soar.