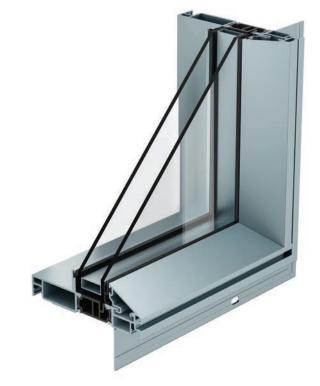

# INSPIRED FORM. UNCOMPROMISED FUNCTION.

Unique structural integrity supports massive expanses of glass with ultra-narrow profiles while providing the exceptional thermal qualities of engineered aluminum.

Every window in the VUE Collection<sup>™</sup> features thermally-broken aluminum to withstand the most severe weather conditions. The polyamide thermal breaks significantly reduce temperature transfer to deliver industry-leading thermal performance.

#### CONSISTENT PROFILES

Fixed and operating units can be connected with a unique interlocking frame system.

#### NARROW SIGHTLINES

Allow for maximum views while still providing structural support for even the largest pieces of glass.

#### THERMAL INTEGRITY