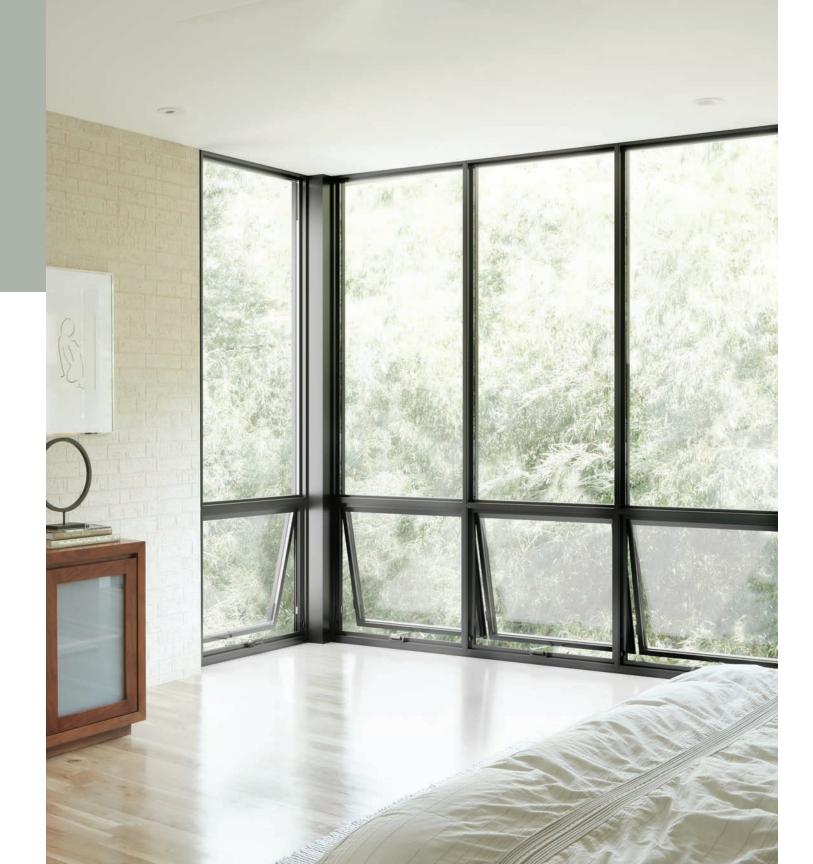

## AWNINGS

# FRESH AIR WITH REFRESHING FULL-WALL VIEWS

Optimal for ventilation on sunny and rainy days alike, awning windows can be used alone or combined with other types of windows to create the aesthetics and functionality you desire.

The ideal way to add airflow and architectural beauty to your space. With an ultra-low visibility screen and the largest operating sash in the industry, awnings in the VUE Collection<sup>™</sup> effectively deflect the most severe weather conditions while the 4-bar German hinges deliver years of hassle-free operation.