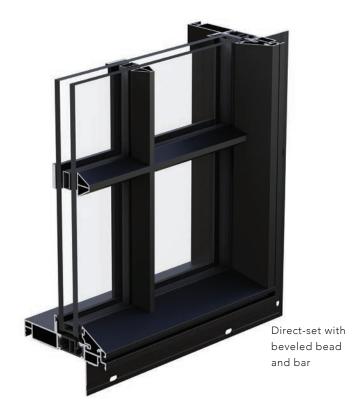

## DIRECT-SET

## MINOR PROFILES. MAJOR VIEWS.

An ultra-narrow profile maximizes views and natural light.

With one of the narrowest profiles available, our direct-set windows offer an ultra-narrow 2-11/16" mullion when combined with other direct-sets. They are available on their own or can seamlessly connect to other products and styles with our innovative mullion system.

### EXTERIOR GLAZING BEAD

Precision-cut joints minimize gaps. Three distinct profiles can complement any design aesthetic.

#### INNOVATIVE MULLION SYSTEM

Easily connect multiple windows to one another to create a seamless wall of glass.

#### INTEGRATED WEEP CHANNEL

A full-length kerf at the sill provides drainage without unsightly weep gates or exposed holes.

Shown with modular mulling frame and beveled bead