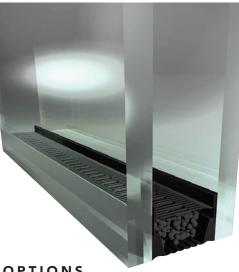

AVAILABLE SILL OPTIONS

STANDARD WEPT SILL 1.25"

STANDARD WEPT SILL WITH 1.5" RISER

STANDARD WEPT SILL WITH 2.5" RISER

BARRIER-FREE SILL WITH OR WITHOUT DRAINAGE