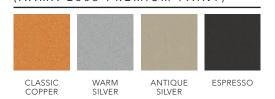

# ANODIZED ALUMINUM FINISHES Image: Clear\* CHAMPAGNE Light BRONZE MEDIUM BRONZE\*

#### **RADIANT METALLIC COLORS** (AAMA 2605 PREMIUM PAINT)

If you're looking for a truly original finish, choose from our custom color-match option.