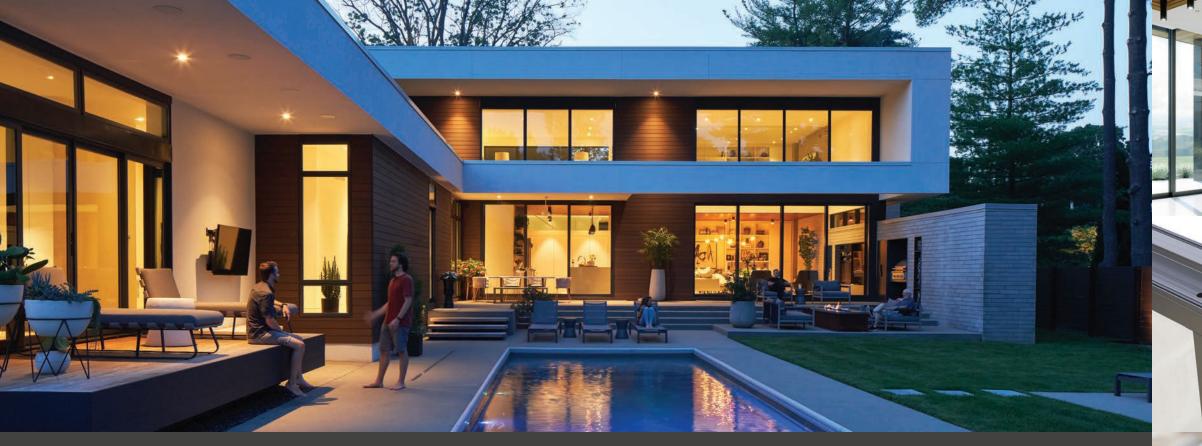

# INSIDE IS THE NEW OUTSIDE

Moving glass walls open massive spans to create living spaces that flow effortlessly onto outdoor lounging areas.

Accent the connection between a home and its surroundings. Multi-slide doors offer the unique ability to open massive spans to the outdoors and create unforgettable spaces that let your imagination soar.