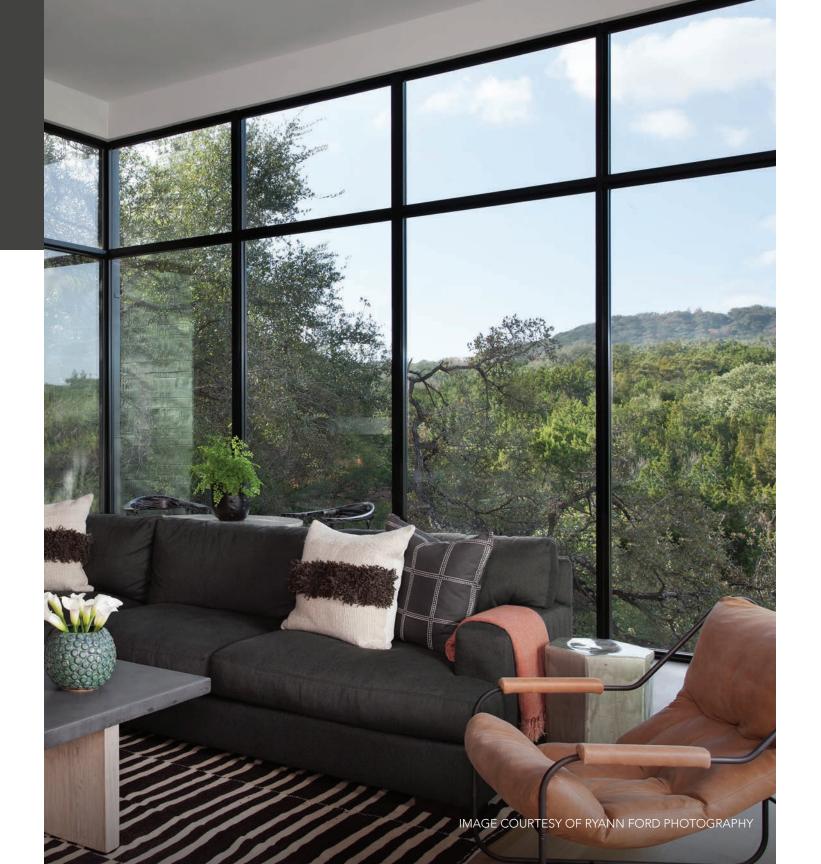

# YOUR DESIGN. YOUR VISION. IN FULL VIEW

智慧

Modern design. Seamless engineering. The ultra-modern, all-aluminum VUE Collection makes sure nothing stands in the way of your home or your view.

The modular design of the VUE Collection is completely customizable. Windows can be combined easily to create walls of glass with ultra-narrow profiles, making the boundary between indoors and outdoors practically vanish.

## Ultra-Narrow Profiles

Maximize every view with super-thin profiles and industry-leading sizes that connect indoor living spaces with the outdoor spaces around them.

# INSPIRED FORM. UNCOMPROMISED FUNCTION.

Unique structural integrity supports massive expanses of glass with ultra-narrow profiles while providing the exceptional thermal qualities of engineered aluminum.