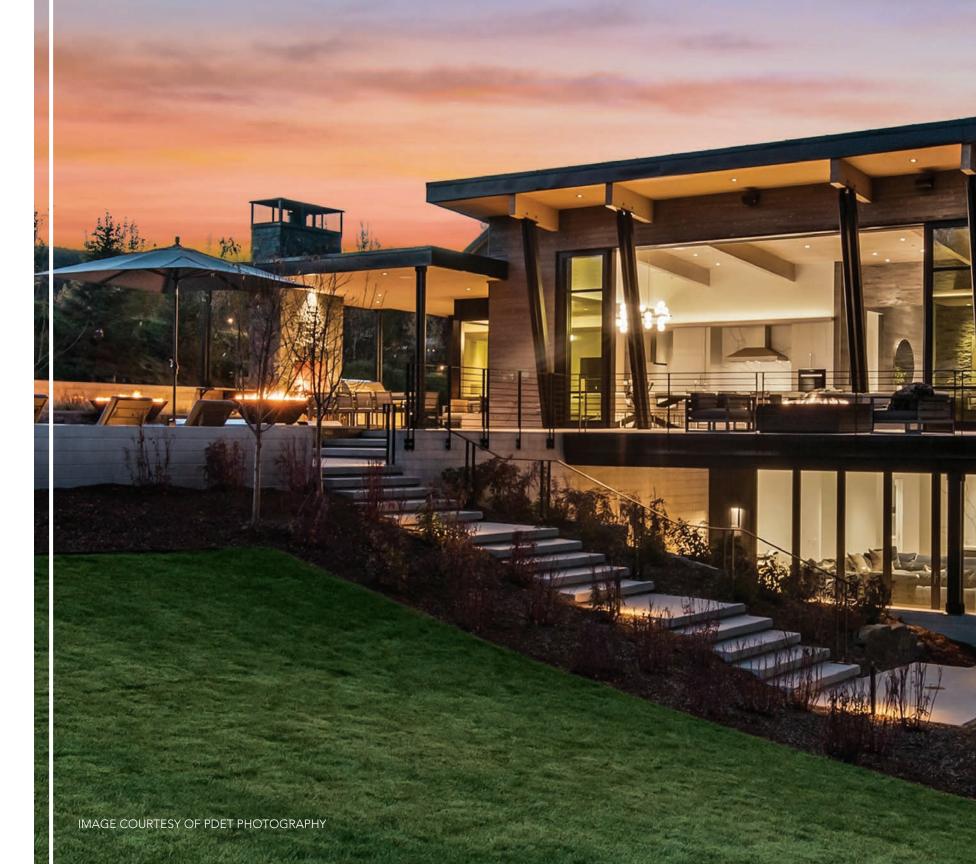

# YOUR DESIGN. YOUR VISION. IN FULL VIEW

智慧

Modern design. Seamless engineering. The ultra-modern, all-aluminum VUE Collection makes sure nothing stands in the way of your home or your view.

The modular design of the VUE Collection is completely customizable. Windows can be combined easily to create walls of glass with ultra-narrow profiles, making the boundary between indoors and outdoors practically vanish.

# INSPIRED FORM. UNCOMPROMISED FUNCTION.

Unique structural integrity supports massive expanses of glass with ultra-narrow profiles while providing the exceptional thermal qualities of engineered aluminum.