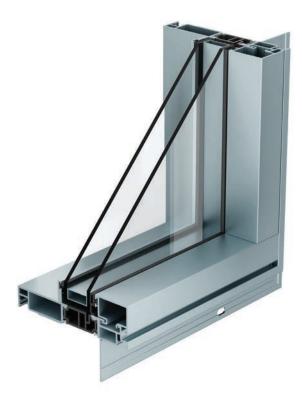

## MINOR PROFILES. MAJOR VIEWS.

An ultra-narrow profile maximizes views and natural light.

With one of the narrowest profiles available, our direct-set windows offer an ultra-narrow 2-11/16" mullion when combined with other direct-sets. They are available on their own or can seamlessly connect to other products and styles with our innovative mullion system.

### EXTERIOR GLAZING BEAD

Precision-cut joints minimize gaps. Three distinct profiles can complement any design aesthetic.

#### INNOVATIVE MULLION SYSTEM

Easily connect multiple windows to one another to create a seamless wall of glass.

#### INTEGRATED WEEP CHANNEL

A full-length kerf at the sill provides drainage without unsightly weep gates or exposed holes.

Shown with modular mulling frame and beveled bead